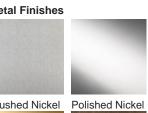

# ART DECO COLLECTION

An extremely elegant table lamp with ten circular columns of cast & polished Lucite individually set into a brass base and top. This is an Art Deco inspired lamp that is very modern and perfect for stylish contemporary interiors.

#### **Test Certification**

IEC (International Electrotechnical Commission) test certificates available - will incur a surcharge UL (Underwriters Laboratories) test certificates available for the USA - will incur a surcharge Suitable for Yachts - Rod and bolting available for use on yachts

#### Compatible with



Yacht Club



TL291 in Polished Gold and Clear Lucite with an 11 Inch Tall Drum Shade in Silk Crepe Satin 1806W/ 26 Nutmeg

### Available Finishes



Clear Lucite Rods Frosted Lucite

Rods

# **Metal Finishes**



Polished Gold







**Brushed Gold** 

Bronze











Brown

Silver

## **Available Sizes**

One Size Only

TL291,

Height: 46 cm (18.11") Width: 14 cm (5.51") Bulbs: 1 x 40W E27 Net Weight: 5 kg / 11 lb

Dimensions are measured from the base of the lamp to the middle of the bulb holder and are excluding shade. Overall height with an 11" tall drum shade 76cm - 30" Shades can also be made with Customer Own Material (COM)