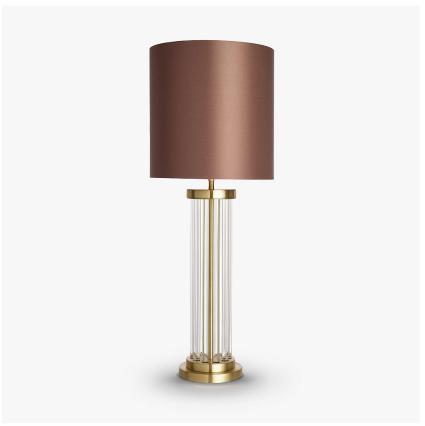

# **Carlyle Lamp**

#### ART DECO COLLECTION

An extremely elegant table lamp with ten circular columns of cast & polished Lucite individually set into a brass base and top. This is an Art Deco inspired lamp that is very modern and perfect for stylish contemporary interiors.

#### Compatible with

Yacht Club

TL291 in Polished Gold and Clear Lucite with an 11 Inch Tall Drum Shade in Silk Crepe Satin 1806W/ 26 Nutmeg