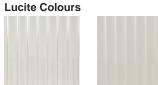

# **BELLA FIGURA**

# **Carlyle Lamp**

#### **TL291**

Collection Name

#### ART DECO COLLECTION

An extremely elegant table lamp with ten circular columns of cast & polished Lucite individually set into a brass base and top. This is an Art Deco inspired lamp that is very modern and perfect for stylish contemporary interiors.

#### **Test Certification**

IEC (International Electrotechnical Commission) test certificates available - will incur a surcharge UL (Underwriters Laboratories) test certificates available for the USA - will incur a surcharge Suitable for Yachts - Rod and bolting available for use on yachts

#### Compatible with



Yacht Club



TL291 in Polished Gold and Clear Lucite with an 11 Inch Tall Drum Shade in Silk Crepe Satin 1806W/ 26 Nutmeg

### Available Finishes



Clear Lucite Rods Frosted Lucite

Rods

# **Metal Finishes**



Polished Gold







**Brushed Gold** 

Bronze











Brown

Silver

## **Available Sizes**

One Size Only

TL291,

Height: 46 cm (18.11") Width: 14 cm (5.51") Bulbs: 1 x 40W E27 Net Weight: 5 kg / 11 lb

Dimensions are measured from the base of the lamp to the middle of the bulb holder and are excluding shade. Overall height with an 11" tall drum shade 76cm - 30" Shades can also be made with Customer Own Material (COM)