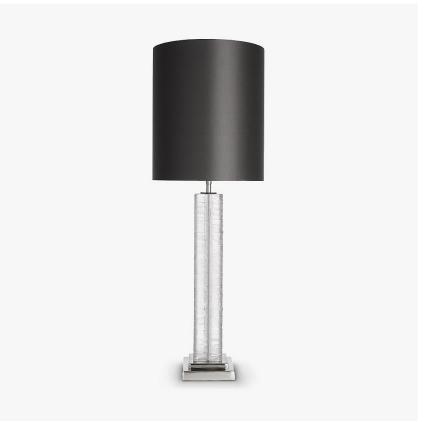

# **Berkeley Lamp**

## ART DECO COLLECTION

An elegant table lamp in frosted and hand-carved Lucite with a stepped brass base. This table lamp is inspired by a 1930's Art Deco original design in our archive.

## Compatible with

Yacht Club

TL290 in Polished Nickel and Clear Lucite with an 11 Inch Tall Drum Shade in Silk Crepe Satin 1806W/ 21 Slate