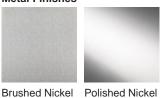

keley Lamp**

## **TL290**

Collection Name

## ART DECO COLLECTION

An elegant table lamp in frosted and hand-carved Lucite with a stepped brass base. This table lamp is inspired by a 1930's Art Deco original design in our archive.

#### **Test Certification**

IEC (International Electrotechnical Commission) test certificates available - will incur a surcharge UL (Underwriters Laboratories) test certificates available for the USA - will incur a surcharge Suitable for Yachts - Rod and bolting available for use on yachts

## Compatible with



Yacht Club



TL290 in Polished Nickel and Clear Lucite with an 11 Inch Tall Drum Shade in Silk Crepe Satin 1806W/ 21 Slate

# Available Finishes

## **Lucite Colours**



Smoke Hand-Carved Lucite



Clear Hand-Carved Lucite

#### **Metal Finishes**







Polished Gold Antique **Brushed Brass** 



Bronze

# Silk Flex Choice, Switch & Plug Colours









Brown

Silver

#### **Available Sizes**

# One Size Only

TL290,

Height: 47 cm (18.5") Width: 13 cm (5.12") Bulbs: 1 x 40W E27 Net Weight: 5 kg / 11 lb

Dimensions are measured from the base of the lamp to the middle of the bulb holder and are excluding shade. Overall height with an 11" tall drum shade 73cm - 28.7"

Shades can also be made with Customer Own Material (COM)