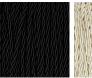

and hand-carved Lucite with a stepped brass base. This table lamp is inspired by a 1930's Art Deco original design in our archive.

#### **Test Certification**

IEC (International Electrotechnical Commission) test certificates available - will incur a surcharge UL (Underwriters Laboratories) test certificates available for the USA - will incur a surcharge Suitable for Yachts - Rod and bolting available for use on yachts

## Compatible with



Yacht Club



TL290 in Polished Nickel and Clear Lucite with an 11 Inch Tall Drum Shade in Silk Crepe Satin 1806W/ 21 Slate

# Available Finishes

## **Lucite Colours**



Smoke Hand-Carved Lucite



Clear Hand-Carved Lucite

#### **Metal Finishes**







Polished Gold Antique **Brushed Brass** 



Bronze

# Silk Flex Choice, Switch & Plug Colours









Brown

Silver

#### **Available Sizes**

# One Size Only

TL290,

Height: 47 cm (18.5") Width: 13 cm (5.12") Bulbs: 1 x 40W E27 Net Weight: 5 kg / 11 lb

Dimensions are measured from the base of the lamp to the middle of the bulb holder and are excluding shade. Overall height with an 11" tall drum shade 73cm - 28.7"

Shades can also be made with Customer Own Material (COM)