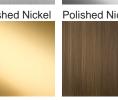

y Lamp**

## **TL290**

Collection Name

## ART DECO COLLECTION

An elegant table lamp in frosted and hand-carved Lucite with a stepped brass base. This table lamp is inspired by a 1930's Art Deco original design in our archive.

#### **Test Certification**

IEC (International Electrotechnical Commission) test certificates available - will incur a surcharge UL (Underwriters Laboratories) test certificates available for the USA - will incur a surcharge Suitable for Yachts - Rod and bolting available for use on yachts

## Compatible with



Yacht Club



TL290 in Polished Nickel and Clear Lucite with an 11 Inch Tall Drum Shade in Silk Crepe Satin 1806W/ 21 Slate

# Available Finishes

## **Lucite Colours**



Smoke Hand-Carved Lucite



Clear Hand-Carved Lucite

#### **Metal Finishes**







Polished Gold Antique **Brushed Brass** 



Bronze

# Silk Flex Choice, Switch & Plug Colours









Brown

Silver

#### **Available Sizes**

# One Size Only

TL290,

Height: 47 cm (18.5") Width: 13 cm (5.12") Bulbs: 1 x 40W E27 Net Weight: 5 kg / 11 lb

Dimensions are measured from the base of the lamp to the middle of the bulb holder and are excluding shade. Overall height with an 11" tall drum shade 73cm - 28.7"

Shades can also be made with Customer Own Material (COM)