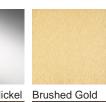

ART DECO COLLECTION

An elegant table lamp in frosted and hand-carved Lucite with a stepped brass base. This table lamp is inspired by a 1930's Art Deco original design in our archive.

#### **Test Certification**

IEC (International Electrotechnical Commission) test certificates available - will incur a surcharge UL (Underwriters Laboratories) test certificates available for the USA - will incur a surcharge Suitable for Yachts - Rod and bolting available for use on yachts

## Compatible with



Yacht Club



TL290 in Polished Nickel and Clear Lucite with an 11 Inch Tall Drum Shade in Silk Crepe Satin 1806W/ 21 Slate

# Available Finishes

## **Lucite Colours**



Smoke Hand-Carved Lucite



Clear Hand-Carved Lucite

#### **Metal Finishes**







Polished Gold Antique **Brushed Brass** 



Bronze

# Silk Flex Choice, Switch & Plug Colours









Brown

Silver

#### **Available Sizes**

# One Size Only

TL290,

Height: 47 cm (18.5") Width: 13 cm (5.12") Bulbs: 1 x 40W E27 Net Weight: 5 kg / 11 lb

Dimensions are measured from the base of the lamp to the middle of the bulb holder and are excluding shade. Overall height with an 11" tall drum shade 73cm - 28.7"

Shades can also be made with Customer Own Material (COM)