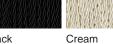

nd hand-carved Lucite with a stepped brass base. This table lamp is inspired by a 1930's Art Deco original design in our archive.

#### **Test Certification**

IEC (International Electrotechnical Commission) test certificates available - will incur a surcharge UL (Underwriters Laboratories) test certificates available for the USA - will incur a surcharge Suitable for Yachts - Rod and bolting available for use on yachts

## Compatible with



Yacht Club



TL290 in Polished Nickel and Clear Lucite with an 11 Inch Tall Drum Shade in Silk Crepe Satin 1806W/ 21 Slate

# Available Finishes

## **Lucite Colours**



Smoke Hand-Carved Lucite



Clear Hand-Carved Lucite

#### **Metal Finishes**







Polished Gold Antique **Brushed Brass** 



Bronze

# Silk Flex Choice, Switch & Plug Colours









Brown

Silver

#### **Available Sizes**

# One Size Only

TL290,

Height: 47 cm (18.5") Width: 13 cm (5.12") Bulbs: 1 x 40W E27 Net Weight: 5 kg / 11 lb

Dimensions are measured from the base of the lamp to the middle of the bulb holder and are excluding shade. Overall height with an 11" tall drum shade 73cm - 28.7"

Shades can also be made with Customer Own Material (COM)