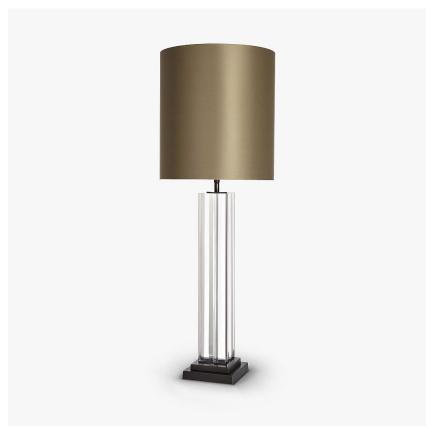

# **Fairmont Lamp**

#### ART DECO COLLECTION

A beautiful table lamp in cast and polished Lucite with a stepped brass base. This table lamp is inspired by a 1930's original Art Deco design from our archive.

#### Compatible with

Yacht Club

TL289 in Bronze and Clear Lucite with a 11 Inch Tall Drum Shade in Silk Crepe Satin 1806W/ 310 Timber Wolf