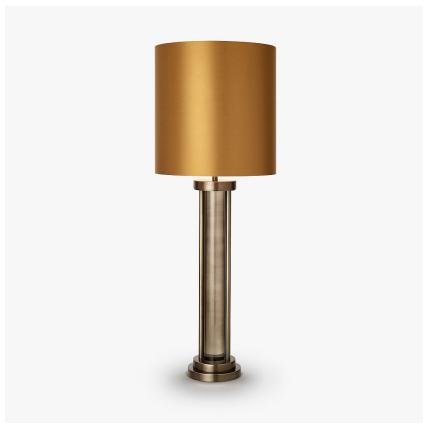

# **Astor Lamp**

## **TL287**

Collection Name

## ART DECO COLLECTION

A slightly more feminine design with a round central column of cast Lucite flanked by two small circular brass columns.

## Compatible with

Yacht Club

TL287 in Bronze and Smoke Lucite with a 11 Inch Tall Drum Shade in Silk Crepe Satin 1806W/70 Ochre

# One Size Only

TL287,

Height: 51 cm (20.08") Width: 13 cm (5.12") Bulbs: 1 × 40W E27 Net Weight: 3 kg / 7 lb

Dimensions are measured from the base of the lamp to the middle of the bulb holder and are excluding shade. Overall height with a 11" tall drum shade 78cm - 30" Shades can also be made with Customer Own Material (COM)