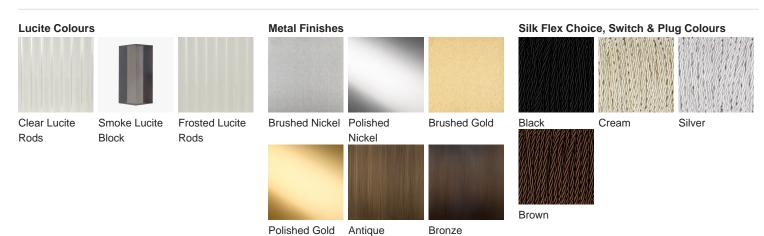

# **BELLA FIGURA**

# **Astor Lamp**

## **TL287**

Collection Name

## ART DECO COLLECTION

A slightly more feminine design with a round central column of cast Lucite flanked by two small circular brass columns.

#### **Test Certification**

IEC (International Electrotechnical Commission) test certificates available - will incur a surcharge UL (Underwriters Laboratories) test certificates available for the USA - will incur a surcharge Suitable for Yachts - Rod and bolting available for use on yachts

## Compatible with



Yacht Club



TL287 in Bronze and Smoke Lucite with a 11 Inch Tall Drum Shade in Silk Crepe Satin 1806W/70 Ochre

## **Available Finishes**



**Brushed Brass** 

# **Available Sizes**

# One Size Only

TL287,

Height: 51 cm (20.08") Width: 13 cm (5.12") Bulbs: 1 × 40W E27 Net Weight: 3 kg / 7 lb

Dimensions are measured from the base of the lamp to the middle of the bulb holder and are excluding shade. Overall height with a 11" tall drum shade 78cm - 30" Shades can also be made with Customer Own Material (COM)