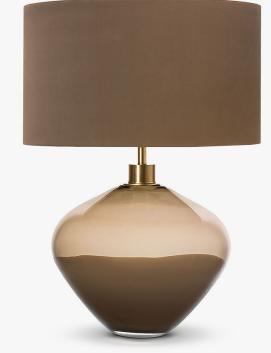

## TL233E

Collection Name CONTOUR COLLECTION

This gracefully refined new table lamp illustrates the beckoning optical phenomenon of a mirage, encapsulating the distorted boundary between earth and sky within glass. We welcome these ethereal lamp bases to the fold in three celestial and earthy tones.

### Compatible with

TL233 in Olive Brown and Brushed Gold with 15" Short Drum Shade in Silk Crepe Satin 1806W/ 326 Nutmeg

One Size TL233, Height: 25.6 cm (10.08") Diameter: 26.5 cm (10.43") Bulbs: 1 x 40 E27

Dimensions are measured from the base of the lamp to the middle of the bulb holder and are excluding shade. Overall height with a 15" short drum shade 45.9cm - 18.07" Shades can also be made Customer Own Material (COM)