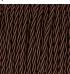

llection Name

### **CONTOUR COLLECTION**

This gracefully refined new table lamp illustrates the beckoning optical phenomenon of a mirage, encapsulating the distorted boundary between earth and sky within glass. We welcome these ethereal lamp bases to the fold in three celestrial and earthy tones.

Finish Note: This design is individually crafted and therefore will vary slightly from piece to piece. The dimensions for this design shown are approximate due to this product being hand made.



TL233 in Aquamarine and Brushed Gold with 15" Short Drum Shade in Silk Crepe Satin 1806W/ 039 Airforce

## **Available Finishes**

#### **Glass colours**



Olive Brown



Aquamarine



Mercury

### **Metal Finishes**



Brushed Gold Brushed Nickel

## Silk Flex Choice, Switch & Plug Colours



Black



Brown



Cream



Silver

#### **Available Sizes**

One Size

TL233, Height: 31 cm (12.2")

Diameter: 26 cm (10.24")
Bulbs: 1 × 40w E27
Net Weight: 4 kg / 9 lb

Dimensions are measured from the base of the lamp to the middle of the bulb holder and are excluding shade. Overall height with a 15" short drum shade 50cm - 19.7"

Shades can also be made Customer Own Material (COM)

Notes: This design is individually crafted and therefore will vary slightly from piece to piece. The dimensions for this design shown are approximate due to this product being hand made.