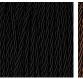

233**

Collection Name

### **CONTOUR COLLECTION**

This gracefully refined new table lamp illustrates the beckoning optical phenomenon of a mirage, encapsulating the distorted boundary between earth and sky within glass. We welcome these ethereal lamp bases to the fold in three celestrial and earthy tones.

Finish Note: This design is individually crafted and therefore will vary slightly from piece to piece. The dimensions for this design shown are approximate due to this product being hand made.



TL233 in Aquamarine and Brushed Gold with 15" Short Drum Shade in Silk Crepe Satin 1806W/ 039 Airforce

## **Available Finishes**

#### **Glass colours**



Olive Brown



Aquamarine



Mercury

### **Metal Finishes**



Brushed Gold Brushed Nickel

## Silk Flex Choice, Switch & Plug Colours



Black



Brown



Cream



Silver

#### **Available Sizes**

One Size

TL233, Height: 31 cm (12.2")

Diameter: 26 cm (10.24")
Bulbs: 1 × 40w E27
Net Weight: 4 kg / 9 lb

Dimensions are measured from the base of the lamp to the middle of the bulb holder and are excluding shade. Overall height with a 15" short drum shade 50cm - 19.7"

Shades can also be made Customer Own Material (COM)

Notes: This design is individually crafted and therefore will vary slightly from piece to piece. The dimensions for this design shown are approximate due to this product being hand made.