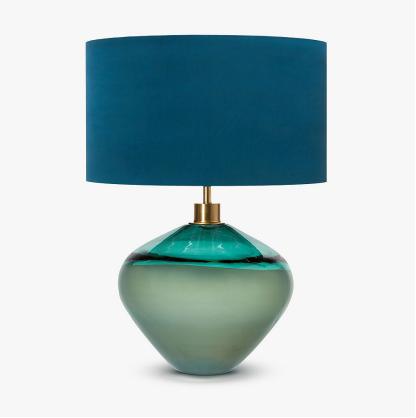

### **CONTOUR COLLECTION**

This gracefully refined new table lamp illustrates the beckoning optical phenomenon of a mirage, encapsulating the distorted boundary between earth and sky within glass. We welcome these ethereal lamp bases to the fold in three celestrial and earthy tones.

Finish Note: This design is individually crafted and therefore will vary slightly from piece to piece. The dimensions for this design shown are approximate due to this product being hand made.

TL233 in Aquamarine and Brushed Gold with 15" Short Drum Shade in Silk Crepe Satin 1806W/ 039 Airforce