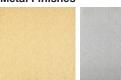

# **BELLA FIGURA**

## Mirage Lamp

## **TL233**

Collection Name

### **CONTOUR COLLECTION**

This gracefully refined new table lamp illustrates the beckoning optical phenomenon of a mirage, encapsulating the distorted boundary between earth and sky within glass. We welcome these ethereal lamp bases to the fold in three celestrial and earthy tones.

Finish Note: This design is individually crafted and therefore will vary slightly from piece to piece. The dimensions for this design shown are approximate due to this product being hand made.



TL233 in Aquamarine and Brushed Gold with 15" Short Drum Shade in Silk Crepe Satin 1806W/ 039 Airforce

## **Available Finishes**

#### **Glass colours**



Olive Brown



Aquamarine



Mercury

### **Metal Finishes**



Brushed Gold Brushed Nickel

## Silk Flex Choice, Switch & Plug Colours



Black



Brown



Cream



Silver

#### **Available Sizes**

One Size

TL233, Height: 31 cm (12.2")

Diameter: 26 cm (10.24")
Bulbs: 1 × 40w E27
Net Weight: 4 kg / 9 lb

Dimensions are measured from the base of the lamp to the middle of the bulb holder and are excluding shade. Overall height with a 15" short drum shade 50cm - 19.7"

Shades can also be made Customer Own Material (COM)

Notes: This design is individually crafted and therefore will vary slightly from piece to piece. The dimensions for this design shown are approximate due to this product being hand made.