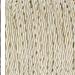

Name

### **CONTOUR COLLECTION**

This gracefully refined new table lamp illustrates the beckoning optical phenomenon of a mirage, encapsulating the distorted boundary between earth and sky within glass. We welcome these ethereal lamp bases to the fold in three celestrial and earthy tones.

Finish Note: This design is individually crafted and therefore will vary slightly from piece to piece. The dimensions for this design shown are approximate due to this product being hand made.



TL233 in Aquamarine and Brushed Gold with 15" Short Drum Shade in Silk Crepe Satin 1806W/ 039 Airforce

## **Available Finishes**

#### **Glass colours**



Olive Brown



Aquamarine



Mercury

### **Metal Finishes**



Brushed Gold Brushed Nickel

## Silk Flex Choice, Switch & Plug Colours



Black



Brown



Cream



Silver

#### **Available Sizes**

One Size

TL233, Height: 31 cm (12.2")

Diameter: 26 cm (10.24")
Bulbs: 1 × 40w E27
Net Weight: 4 kg / 9 lb

Dimensions are measured from the base of the lamp to the middle of the bulb holder and are excluding shade. Overall height with a 15" short drum shade 50cm - 19.7"

Shades can also be made Customer Own Material (COM)

Notes: This design is individually crafted and therefore will vary slightly from piece to piece. The dimensions for this design shown are approximate due to this product being hand made.