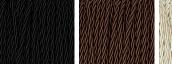

#### **Metal Finishes**

Brushed Gold Brushed Nickel Silk Flex Choice, Switch & Plug Colours

Brown

Cream

Silver

One Size TL233, Height: 31 cm (12.2") Diameter: 26 cm (10.24") Bulbs: 1 × 40w E27 Net Weight: 4 kg / 9 lb