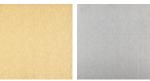

#### **Metal Finishes**

Brushed Gold Brushed Nickel Silk Flex Choice, Switch & Plug Colours

Brown

Cream

Silver

One Size TL233, Height: 31 cm (12.2") Diameter: 26 cm (10.24") Bulbs: 1 × 40w E27 Net Weight: 4 kg / 9 lb