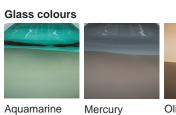

# **BELLA FIGURA**

## Mirage Lamp

## TL233

Collection Name CONTOUR COLLECTION

This gracefully refined new table lamp illustrates the beckoning optical phenomenon of a mirage, encapsulating the distorted boundary between earth and sky within glass. We welcome these ethereal lamp bases to the fold in three celestial and earthy tones.

Finish Note: This design is individually crafted and therefore will vary slightly from piece to piece. The dimensions for this design shown are approximate due to this product being hand made.



TL233 in Olive Brown and Brushed Gold with 15" Short Drum Shade in Silk Crepe Satin 1806W/ 326 Nutmeg

### **Available Finishes**



Aquamarine

Olive Brown

#### **Metal Finishes**



Brushed Gold Brushed Nickel Silk Flex Choice, Switch & Plug Colours



Brown



Cream



Silver

One Size TL233, Height: 31 cm (12.2") Diameter: 26 cm (10.24") Bulbs: 1 × 40w E27 Net Weight: 4 kg / 9 lb

Dimensions are measured from the base of the lamp to the middle of the bulb holder and are excluding shade. Overall height with a 15" short drum shade 50cm - 19.7" Shades can also be made Customer Own Material (COM)

Notes: This design is individually crafted and therefore will vary slightly from piece to piece. The dimensions for this design shown are approximate due to this product being hand made.