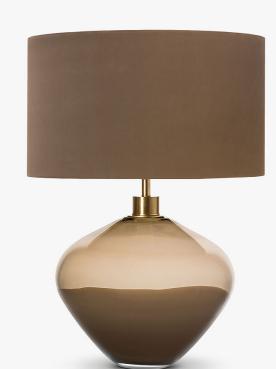

## TL233

Collection Name CONTOUR COLLECTION

This gracefully refined new table lamp illustrates the beckoning optical phenomenon of a mirage, encapsulating the distorted boundary between earth and sky within glass. We welcome these ethereal lamp bases to the fold in three celestial and earthy tones.

Finish Note: This design is individually crafted and therefore will vary slightly from piece to piece. The dimensions for this design shown are approximate due to this product being hand made.

TL233 in Olive Brown and Brushed Gold with 15" Short Drum Shade in Silk Crepe Satin 1806W/ 326 Nutmeg