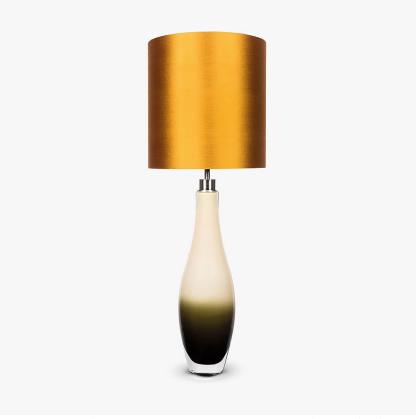

## Vista Lamp

## **CONTOUR COLLECTION**

The Vista table lamp is an organic coalescence of light and dark. Complementing opaque and translucent glass tones surge into one another and swirl together to create an atmospheric illusion of rising mists.

#### Compatible with

Express

TL232 in Bronze Glass and Brushed Nickel with 11" Tall Drum Shade in Silk Crepe Satin 1806W/70 Ochre

## One size

TL232, Height: 47 cm (18.5") Diameter: 13.9 cm (5.47")

bulbs: 1 × 40 E27

Dimensions are measured from the base of the lamp to the middle of the bulb holder and are excluding shade Overall height with a 11" tall drum shade 76.3cm - 30"