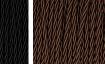

# **BELLA FIGURA**

## Vista Lamp

## **TL232E**

Collection Name

## **CONTOUR COLLECTION**

The Vista table lamp is an organic coalescence of light and dark. Complementing opaque and translucent glass tones surge into one another and swirl together to create an atmospheric illusion of rising mists.

#### Compatible with



Express



TL232 in Bronze Glass and Brushed Nickel with 11" Tall Drum Shade in Silk Crepe Satin 1806W/70 Ochre

#### **Available Finishes**

#### **Glass colours**



Vista Belize Blue



Vista Amethyst Vista Bronze



#### **Metal Finishes**



Brushed Gold Brushed Nickel

## Silk Flex Choice, Switch & Plug Colours







Black Brown

Silver

Cream

#### **Available Sizes**

## One size

TL232, Height: 47 cm (18.5") Diameter: 13.9 cm (5.47")

bulbs: 1 × 40 E27

Dimensions are measured from the base of the lamp to the middle of the bulb holder and are excluding shade Overall height with a 11" tall drum shade 76.3cm - 30"

Shades can also be made Customer Own Material (COM)

Notes: This design is individually crafted and therefore will vary slightly from piece to piece. The dimensions for this design are shown on our website. All dimensions are approximate due to this product being hand made.