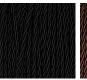

# **BELLA FIGURA**

## Vista Lamp

## **TL232E**

Collection Name

## **CONTOUR COLLECTION**

The Vista table lamp is an organic coalescence of light and dark. Complementing opaque and translucent glass tones surge into one another and swirl together to create an atmospheric illusion of rising mists.

#### Compatible with



Express



TL232 in Bronze Glass and Brushed Nickel with 11" Tall Drum Shade in Silk Crepe Satin 1806W/70 Ochre

#### **Available Finishes**

#### **Glass colours**



Vista Belize Blue



Vista Amethyst Vista Bronze



#### **Metal Finishes**



Brushed Gold Brushed Nickel

## Silk Flex Choice, Switch & Plug Colours







Black Brown

Silver

Cream

#### **Available Sizes**

## One size

TL232, Height: 47 cm (18.5") Diameter: 13.9 cm (5.47")

bulbs: 1 × 40 E27

Dimensions are measured from the base of the lamp to the middle of the bulb holder and are excluding shade Overall height with a 11" tall drum shade 76.3cm - 30"

Shades can also be made Customer Own Material (COM)

Notes: This design is individually crafted and therefore will vary slightly from piece to piece. The dimensions for this design are shown on our website. All dimensions are approximate due to this product being hand made.