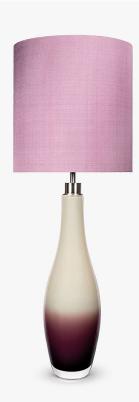

## Vista Lamp

## **TL232E**

Collection Name CONTOUR COLLECTION

The Vista table lamp is an organic coalescence of light and dark. Complementing opaque and translucent glass tones surge into one another and swirl together to create an atmospheric illusion of rising mists.

### **Compatible with**

TL232 in Amethyst and Brushed Nickel with 11" Tall Drum Shade in Silk Dupion 5018W/ 36