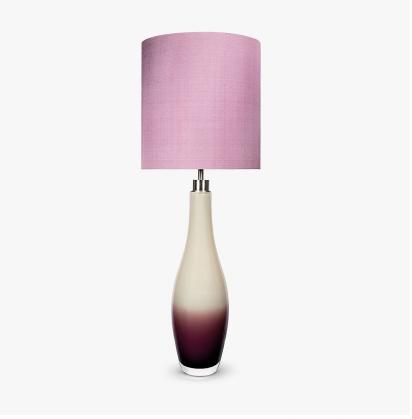

### **CONTOUR COLLECTION**

The Vista table lamp is an organic coalescence of light and dark. Complementing opaque and translucent glass tones surge into one another and swirl together to create an atmospheric illusion of

Finish Note: This design is hand crafted individually and will therefore vary slightly from piece to piece. The dimensions for this design shown are approximate due to this product being hand made.

TL232 in Amethyst and Brushed Nickel with 11" Tall Drum Shade in Silk Dupion 5018W/36