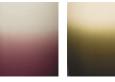

# **BELLA FIGURA**

# Vista Lamp

## TL232

Collection Name CONTOUR COLLECTION

The Vista table lamp is an organic coalescence of light and dark. Complementing opaque and translucent glass tones surge into one another and swirl together to create an atmospheric illusion of rising mists.

Finish Note: This design is hand crafted individually and will therefore vary slightly from piece to piece. The dimensions for this design shown are approximate due to this product being hand made



TL232 in Belize Blue and Brushed Nickel with 11" Tall Drum Shade in Silk Crepe Satin 1806W/ 63 Petrol

### Available Finishes





Vista Belize Blue

Vista Amethyst Vista Bronze

#### **Metal Finishes**



Brushed Gold Brushed Nickel

#### Silk Flex Choice, Switch & Plug Colours



Brown

Cream



Silver

One size TL232, Height: 47 cm (18.5") Diameter: 13.9 cm (5.47") Bulbs: 1 x 40 E27

Dimensions are measured from the base of the lamp to the middle of the bulb holder and are excluding shade. Overall height with a 11" tall drum shade 76.3cm - 30" Shades can also be made Customer Own Material (COM)

Notes: This design is individually crafted and therefore will vary slightly from piece to piece. The dimensions for this design are shown on our website. All dimensions are approximate due to this product being hand made.