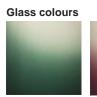

# **BELLA FIGURA**

# Vista Lamp

## TL232

Collection Name CONTOUR COLLECTION

The Vista table lamp is an organic coalescence of light and dark. Complementing opaque and translucent glass tones surge into one another and swirl together to create an atmospheric illusion of rising mists.

Finish Note: This design is hand crafted individually and will therefore vary slightly from piece to piece. The dimensions for this design shown are approximate due to this product being hand made



TL232 in Belize Blue and Brushed Nickel with 11" Tall Drum Shade in Silk Crepe Satin 1806W/ 63 Petrol

### Available Finishes





Vista Belize Blue

Vista Amethyst Vista Bronze

#### **Metal Finishes**



Brushed Gold Brushed Nickel

#### Silk Flex Choice, Switch & Plug Colours



Brown

Cream



Silver

One size TL232, Height: 47 cm (18.5") Diameter: 13.9 cm (5.47") Bulbs: 1 x 40 E27

Dimensions are measured from the base of the lamp to the middle of the bulb holder and are excluding shade. Overall height with a 11" tall drum shade 76.3cm - 30" Shades can also be made Customer Own Material (COM)

Notes: This design is individually crafted and therefore will vary slightly from piece to piece. The dimensions for this design are shown on our website. All dimensions are approximate due to this product being hand made.