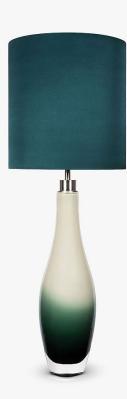

# Vista Lamp

## TL232

Collection Name CONTOUR COLLECTION

The Vista table lamp is an organic coalescence of light and dark. Complementing opaque and translucent glass tones surge into one another and swirl together to create an atmospheric illusion of rising mists.

Finish Note: This design is hand crafted individually and will therefore vary slightly from piece to piece. The dimensions for this design shown are approximate due to this product being hand made

TL232 in Belize Blue and Brushed Nickel with 11" Tall Drum Shade in Silk Crepe Satin 1806W/ 63 Petrol