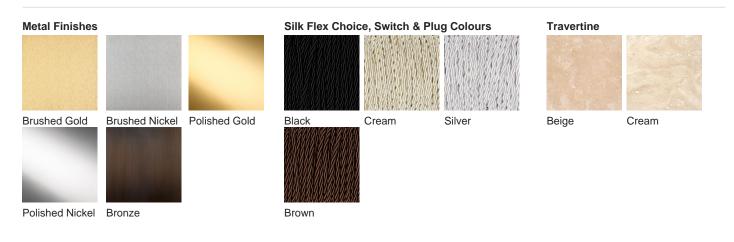

### Available Finishes

One Size Only TL221, Height: 38 cm (14.96") Width: 16 cm (6.3") Depth: 10 cm (3.94") Bulbs: 1 × 40w E27 Net Weight: 5 kg / 11 lb

Dimensions are measured from the base of the lamp to the middle of the bulb holder and are excluding shade. Shades are also available in Customer Own Material (COM) Overall height with an 15" straight oval shade 60cm - 23.6"