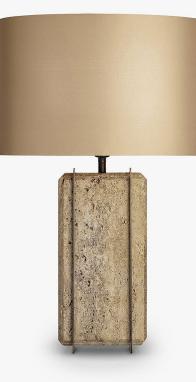

#### TL221

Collection Name
STONE COLLECTION

An rectangular table lamp made out of sandblasted travertine and set in an bronze frame. The cavities in the stone create a pattern of shadows that changes with each cut of the stone, making every table lamp unique. Slighty retro, and yet very contemporary and elegant in design.

#### Compatible with

TL221 in Beige Travertine and Bronze with a 15 Inch Straight Oval Shade in Silk Crepe Satin 1806W/ 012 Frosted Almond

### Available Finishes

One Size Only TL221, Height: 38 cm (14.96") Width: 16 cm (6.3") Depth: 10 cm (3.94") Bulbs: 1 × 40w E27 Net Weight: 5 kg / 11 lb

Dimensions are measured from the base of the lamp to the middle of the bulb holder and are excluding shade. Shades are also available in Customer Own Material (COM) Overall height with an 15" straight oval shade 60cm - 23.6"