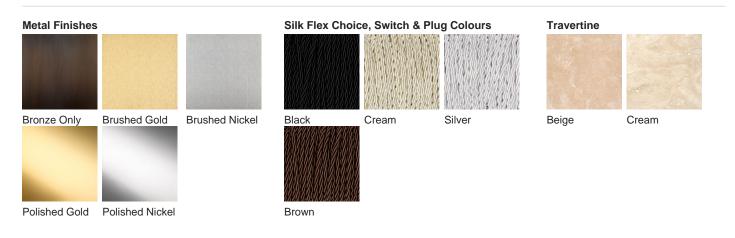

# **BELLA FIGURA**

### **Milton Lamp**

#### TL220

## Collection Name STONE COLLECTION

A rectangular table lamp made out of sandblasted travertine. Slightly retro and yet very contemporary and elegant.

#### **Test Certification**

IEC (International Electrotechnical Commission) test certificates available - will incur a surcharge UL (Underwriters Laboratories) test certificates available for the USA - will incur a surcharge Suitable for Yachts - Rod and bolting available for use on yachts

#### Compatible with



TL220 in Cream Travertine and Bronze with a 15 Inch Straight Oval Shade in Silk Crepe Satin 1806W/ 505 Quail

#### Available Finishes



#### One Size Only

, Height: 38 cm (14.96") Width: 12.5 cm (4.92") Depth: 8.5 cm (3.35") Bulbs: 1 × 40w A19 Net Weight: 4 kg / 9 lb

Dimensions are measured from the base of the lamp to the middle of the bulb holder and are excluding shade. Shades are also available in Customer Own Material (COM) Overall height with an 15" straight oval shade 60cm - 23.6"