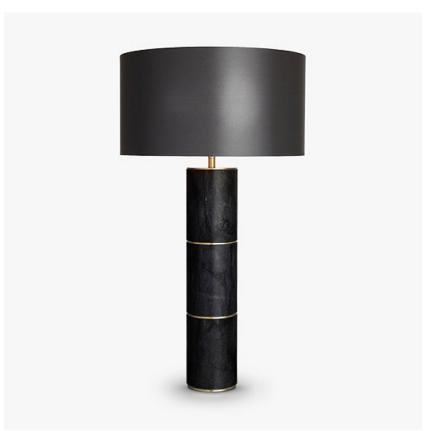

## **Clifton Lamp**

#### **TL201**

Collection Name STONE COLLECTION

An elegant round table lamp made out of satin finished marble with decorative strips of brass inserted into the stone. This new table lamp is slightly retro and yet very contemporary and stylish.

#### Compatible with

Yacht Club

TL201 in Satin Marquina Marble and Brushed Gold with a 14 Inch Short Drum Shade in Silk Crepe Satin 1806/W 21 Slate