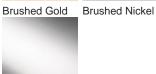

amp made out of satin finished marble with decorative strips of brass inserted into the stone. This new table lamp is slightly retro and yet very contemporary and stylish.

#### **Test Certification**

IEC (International Electrotechnical Commission) test certificates available - will incur a surcharge UL (Underwriters Laboratories) test certificates available for the USA - will incur a surcharge Suitable for Yachts - Rod and bolting available for use on yachts

#### Compatible with



Yacht Club



TL201 in Satin Marquina Marble and Brushed Gold with a 14 Inch Short Drum Shade in Silk Crepe Satin 1806/W 21 Slate

### Available Finishes

#### Marble colours



Satin Arabescato (White)



Satin Crema Marfil (Cream)



Satin Nero Marquina (Black)

# **Metal Finishes**







Polished Gold





Polished Nickel

# Silk Flex Choice, Switch & Plug Colours





Brown

#### **Available Sizes**

One Size Only

TL201,

Height: 52 cm (20.47") Diameter: 10 cm (3.94") Bulbs: 1 x 40w E27 Net Weight: 6 kg / 14 lb

Dimensions are measured from the base of the lamp to the middle of the bulb holder and are excluding shade. Shades are also available in Customer Own Material (COM)

Overall height with an 14" short drum shade 69cm - 27.2"