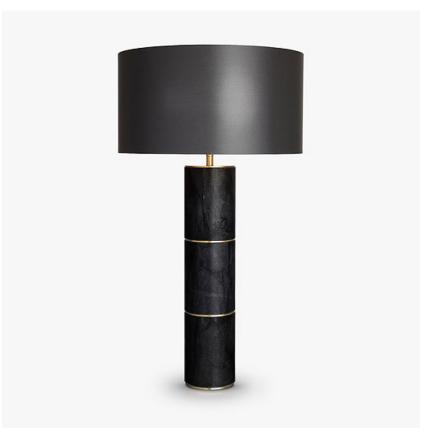

## **Clifton Lamp**

### **TL201E**

Collection Name STONE COLLECTION

An elegant round table lamp made out of satin finished marble with decorative strips of brass inserted into the stone. This new table lamp is slightly retro and yet very contemporary and stylish

### Compatible with

Express

TL201 in Satin Marquina Marble and Brushed Gold with a 14 Inch Short Drum Shade in Silk Crepe Satin 1806/W 21 Slate

#### **Available Sizes**

One Size Only

TL201,

Height: 52 cm (20.47") Diameter: 10 cm (3.94") Bulbs: 1 x 40w E27 Net Weight: 6 kg / 14 lb

Dimensions are measured from the base of the lamp to the middle of the bulb holder and are excluding shade. Shades are also available in Customer Own Material (COM)

Overall height with an 14" short drum shade 69cm - 27.2"