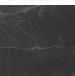

# **BELLA FIGURA**

## **Clifton Lamp**

### **TL201E**

Collection Name STONE COLLECTION

An elegant round table lamp made out of satin finished marble with decorative strips of brass inserted into the stone. This new table lamp is slightly retro and yet very contemporary and stylish

#### **Test Certification**

IEC (International Electrotechnical Commission) test certificates available - will incur a surcharge UL (Underwriters Laboratories) test certificates available for the USA - will incur a surcharge Suitable for Yachts - Rod and bolting available for use on yachts

### Compatible with



Express



TL201 in Satin Marquina Marble and Brushed Gold with a 14 Inch Short Drum Shade in Silk Crepe Satin 1806/W 21 Slate

## Available Finishes

### Marble colours



Satin Nero Marquina (Black)

#### **Metal Finishes**



**Brushed Gold** 

## Silk Flex Choice, Switch & Plug Colours



Black

#### **Available Sizes**

One Size Only

TL201,

Height: 52 cm (20.47") Diameter: 10 cm (3.94") Bulbs: 1 x 40w E27 Net Weight: 6 kg / 14 lb

Dimensions are measured from the base of the lamp to the middle of the bulb holder and are excluding shade. Shades are also available in Customer Own Material (COM)

Overall height with an 14" short drum shade 69cm - 27.2"