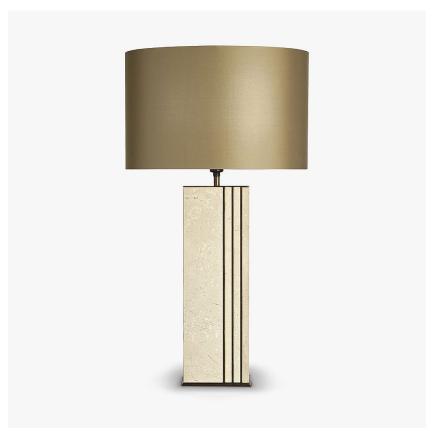

### **TL200**

Collection Name
STONE COLLECTION

An elegant rectangular table lamp made out of satin finished marble with decorative strips of brass inserted into the stone on three sides. This new table lamp is slightly retro and yet very contemporary and stylish.

#### Compatible with

Yacht Club

TL200 in Cream Satin Marble and Bronze with a 15 Inch Straight Oval Shade in Silk Crepe Satin 1806W/ 1012 Dust

Brown

## One Size Only

TL200,

Height: 46 cm (18.11") Width: 14 cm (5.51") Depth: 8.5 cm (3.35") Bulbs: 1 x 40w E27 Net Weight: 8 kg / 18 lb

Dimensions are measured from the base of the lamp to the middle of the bulb holder and are excluding shade. Shades are also available in Customer Own Material (COM)

Overall height with a 15" straight oval shade 69cm - 27.2"