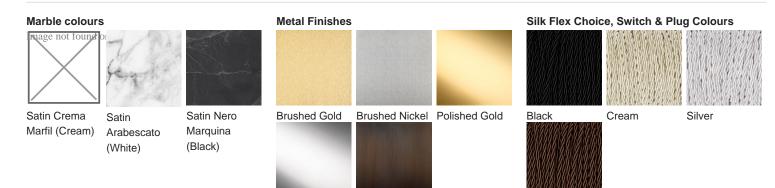

# **BELLA FIGURA**

## **Ashton Lamp**

### **TL200**

Collection Name
STONE COLLECTION

An elegant rectangular table lamp made out of satin finished marble with decorative strips of brass inserted into the stone on three sides. This new table lamp is slightly retro and yet very contemporary and stylish.

#### **Test Certification**

IEC (International Electrotechnical Commission) test certificates available - will incur a surcharge UL (Underwriters Laboratories) test certificates available for the USA - will incur a surcharge Suitable for Yachts - Rod and bolting available for use on yachts

#### Compatible with



Yacht Club



TL200 in Cream Satin Marble and Bronze with a 15 Inch Straight Oval Shade in Silk Crepe Satin 1806W/ 1012 Dust

Brown

## **Available Finishes**



Bronze

Polished

Nickel

#### **Available Sizes**

## One Size Only

TL200,

Height: 46 cm (18.11") Width: 14 cm (5.51") Depth: 8.5 cm (3.35") Bulbs: 1 x 40w E27 Net Weight: 8 kg / 18 lb

Dimensions are measured from the base of the lamp to the middle of the bulb holder and are excluding shade. Shades are also available in Customer Own Material (COM)

Overall height with a 15" straight oval shade 69cm - 27.2"