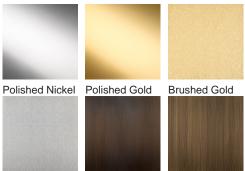

# **Metal Finishes**

Brushed Nickel Bronze

Antique Brushed Brass

Silk Flex Choice, Switch & Plug Colours

Black Cream

Brown

Silver