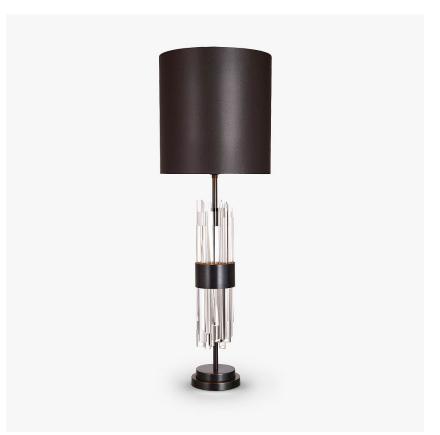

# **Bond Street Lamp Large**

#### **MAYFAIR COLLECTION**

A very contemporary table lamp with a ring of solid, clear Lucite rods in random sizes and a central brass band in a variety of finishes. Elegant, modern and understated.

## Compatible with

Yacht Club

TL122-LA in Clear Lucite and Bronze with an 11 Inch Tall Drum Shade in Crepe Satin 1806W/ 1021 New Platinum