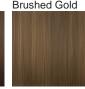

**TL122-SM**

Collection Name

#### **MAYFAIR COLLECTION**

A very contemporary table lamp with a ring of solid, clear Lucite rods in random sizes and a central brass band in a variety of finishes. Elegant, modern and understated.

#### **Test Certification**

IEC (International Electrotechnical Commission) test certificates available - will incur a surcharge UL (Underwriters Laboratories) test certificates available for the USA - will incur a surcharge Suitable for Yachts - Rod and bolting available for use on yachts

### Compatible with



Yacht Club



TL122-SM in Clear Lucite and Polished Gold with a 15 Inch Short Drum Shade in Silk Crepe Satin 1806W/ 310 Timber Wolf

## Available Finishes

#### **Lucite Colours**



Clear Lucite Rods

## **Metal Finishes**



Brushed Nickel Bronze





Antique **Brushed Brass** 

## Silk Flex Choice, Switch & Plug Colours







Black Cream

Brown

Silver

#### **Available Sizes**

One Size Only

TL122-SM, Height: 56 cm (22.05") Diameter: 12 cm (4.72") Bulbs: 1 × 40w E27

Dimensions are measured from the base of the lamp to the middle of the bulb holder and are excluding shade. Overall height with an 15" short drum shade 80cm - 31.5" or with a 14" drum shade 75cm - 29.5" Shades can also be made with Customer Own Material (COM)