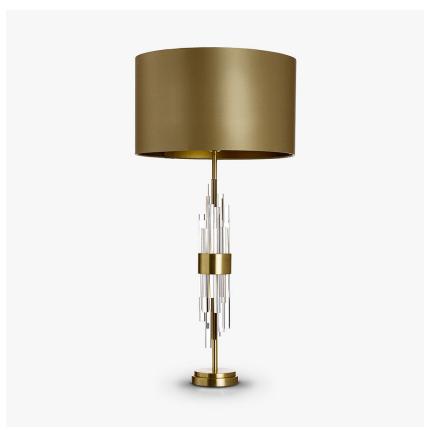

## **Bond Street Lamp Small**

### **TL122-SM**

Collection Name

#### **MAYFAIR COLLECTION**

A very contemporary table lamp with a ring of solid, clear Lucite rods in random sizes and a central brass band in a variety of finishes. Elegant, modern and understated.

### Compatible with

Yacht Club

TL122-SM in Clear Lucite and Polished Gold with a 15 Inch Short Drum Shade in Silk Crepe Satin 1806W/ 310 Timber Wolf

#### **Available Sizes**

One Size Only

TL122-SM, Height: 56 cm (22.05") Diameter: 12 cm (4.72") Bulbs: 1 × 40w E27

Dimensions are measured from the base of the lamp to the middle of the bulb holder and are excluding shade. Overall height with an 15" short drum shade 80cm - 31.5" or with a 14" drum shade 75cm - 29.5" Shades can also be made with Customer Own Material (COM)