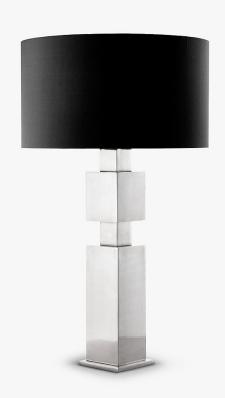

### **Times Square Lamp**

### TL750

## Collection Name PLATINUM COLLECTION

This table lamp is based on a 1970s original - retro and yet very contemporary. It is made in England and laser cut out of solid aluminium.

TL750 in Brushed Nickel with a 11 Inch Tall Drum Shade in Silk Crepe Satin 1806W/ 21 Slade

One Size Only TL750, Height: 52 cm (20.47") Width: 12 cm (4.72") Depth: 12 cm (4.72") Bulbs: 1 × 60w E27

Dimensions are measured from the base of the lamp to the middle of the bulb holder and are excluding shade. Overall height with an 11" tall drum shade 80cm - 31.5" or with a 15" short drum shade 70cm - 27.6" Shades can also be made with Customer Own Material (COM)