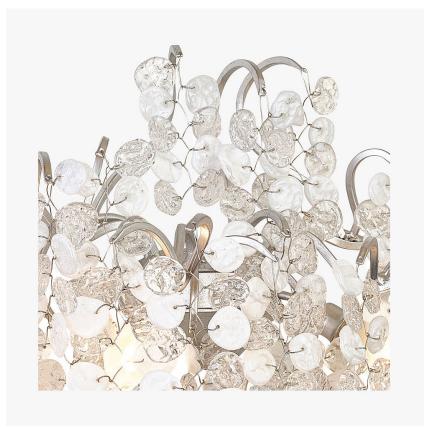

#### **MODERN MURANO COLLECTION**

A stunning contemporary wall light with a metal frame and strings of hand-made, irregular Murano glass drops in a variety of colour combinations. The G9 bulbs are fitted inside custom-made glass covers with a satin finish, which give a beautifully soft light.

#### Compatible with

Bathroom

WL645-ME in White and Clear Murano Glass and Silver Leaf

#### Medium

WL645-ME, Height: 36 cm (14.17") Width: 66 cm (25.98") Depth: 18 cm (7.09")

Bulbs: 4 × 25w or LED 6w G9
Net Weight: 4 kg / 9 lb

All our wall lights are suitable for bathrooms if positioned in Zone 3. Please refer to the IP Rating Guide in the Bathroom Section on our website.