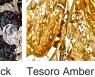

## **Murano Glass Colours**

Clear & Amber Clear & Black

Tesoro Clear

White & Clear

Size One

CL645-T-60,

Height: 75 cm (29.53")
Diameter: 60 cm (23.62")
Bulbs: 12 × 25w or 4w G9 or G9 LED
Net Weight: 15 kg / 33 lb