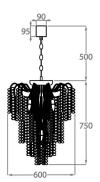

## **Murano Glass Colours**

Clear & Amber Clear & Black

Tesoro Clear

White & Clear

Size One

CL645-T-60,

Height: 75 cm (29.53")
Diameter: 60 cm (23.62")
Bulbs: 12 × 25w or 4w G9 or G9 LED
Net Weight: 15 kg / 33 lb