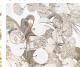

#### **MODERN MURANO COLLECTION**

A stunning ceiling light with a metal frame and strings of hand-made, irregular Murano glass drops in a variety of colour combinations. The G9 bulbs are fitted inside custom-made glass covers with a satin finish, which give a beautifully soft light. This version of the Tesoro chandelier comes in two sizes and is ideal for atriums and double height hallways.

CL645-T-95 in Clear and Amber Murano Glass and Gold Leaf