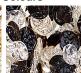

## **Murano Glass Colours**

Clear & Amber Clear & Black

Tesoro Clear

White & Clear

Size One

CL645-T-60,

Height: 75 cm (29.53")
Diameter: 60 cm (23.62")
Bulbs: 12 × 25w or 4w G9 or G9 LED
Net Weight: 15 kg / 33 lb