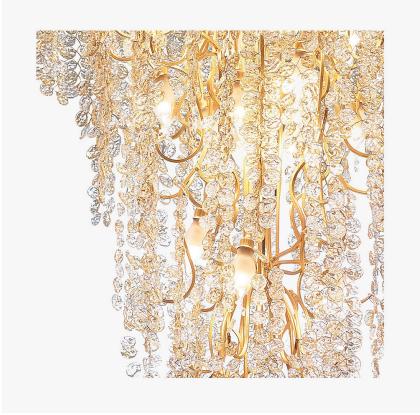

#### **MODERN MURANO COLLECTION**

A stunning ceiling light with a metal frame and strings of hand-made, irregular Murano glass drops in a variety of colour combinations. The G9 bulbs are fitted inside custom-made glass covers with a satin finish, which give a beautifully soft light. This version of the Tesoro chandelier comes in two sizes and is ideal for atriums and double height hallways.

CL645-T-95 in Clear and Amber Murano Glass and Gold Leaf