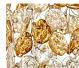

#### **MODERN MURANO COLLECTION**

A stunning ceiling light with a metal frame and strings of hand-made, irregular Murano glass drops in a variety of colour combinations. The G9 bulbs are fitted inside custom-made glass covers with a satin finish, which give a beautifully soft light. This version of the Tesoro chandelier comes in two sizes and is ideal for atriums and double height hallways.

CL645-T-95 in Clear and Amber Murano Glass and Gold Leaf