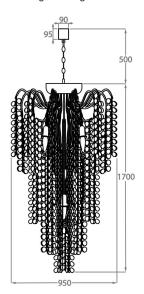

#### Size Two

CL645-T-95,

Height: 170 cm (66.93")
Diameter: 95 cm (37.4")
Bulbs: 35 × 25w or 4w G9 or G9 LED
Net Weight: 90 kg / 198 lb

The dimensions of the central rod/chain and ceiling rose are not included in the height measurements Standard rod/chain and ceiling rose is 50cm if not otherwise specified by customer