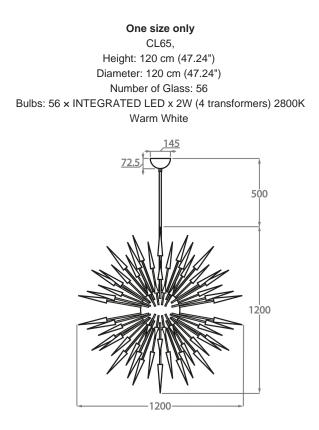

### CL65

Collection Name CONTOUR COLLECTION

The Supernova chandelier is an explosion of brushed metal coated in satin glass spears. Perfectly placed in entrance halls or living spaces, a surefire way to make a spectacular first impression

## Murano Glass Colours

Satin Murano

Custom finishes and sizes available on request.

The dimensions of the central supporting chain or rod and ceiling rose are not included in the height measurements.

The overall height of the chandelier as standard, with the chain or rod and ceiling rose is 100cm for an overall height of 170cm.

Min. rod height is 57cm for an overall height of 128cm.

If a larger overall height is required more rod can be ordered at a surcharge.