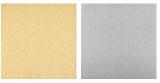

# **BELLA FIGURA**

# Supernova Chandelier

### CL65

Collection Name CONTOUR COLLECTION

The Supernova chandelier is an explosion of brushed metal coated in satin glass spears. Perfectly placed in entrance halls or living spaces, a surefire way to make a spectacular first impression

#### **Test Certification**

UL (Underwriters Laboratories) test certificates available for the USA - will incur a surcharge IEC (International Electrotechnical Commission) test certificates available - will incur a surcharge



CL65-120 in Satin Murano Glass and Brushed Gold

#### **Available Finishes**

#### Metal Finishes



Brushed Gold Brushed Nickel

## Murano Glass Colours



Satin Murano



Custom finishes and sizes available on request.

The dimensions of the central supporting chain or rod and ceiling rose are not included in the height measurements.

The overall height of the chandelier as standard, with the chain or rod and ceiling rose is 100cm for an overall height of 170cm.

Min. rod height is 57cm for an overall height of 128cm.

If a larger overall height is required more rod can be ordered at a surcharge.