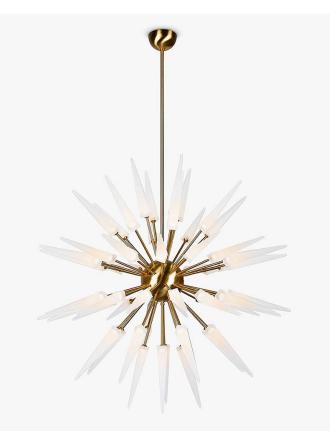

### CL65

Collection Name CONTOUR COLLECTION

The Supernova chandelier is an explosion of brushed metal coated in satin glass spears. Perfectly placed in entrance halls or living spaces, a surefire way to make a spectacular first impression

CL65-120 in Satin Murano Glass and Brushed Gold