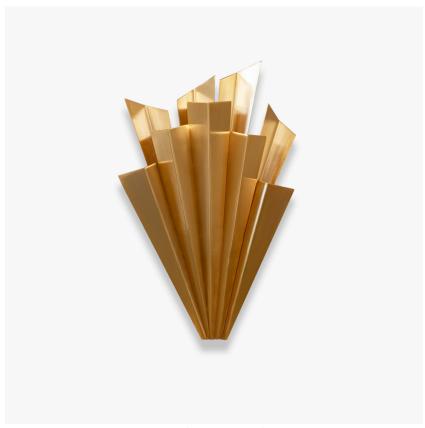

# **Sunshine Small Wall Light**

#### **WL812-SM**

Collection Name **VEGA COLLECTION** 

With Bella Figura's characteristic fascination with the Art Deco design movement in mind, the Sunshine wall lights feature a simplistic and geometric impression of sunbeams. When lit, these wall lights throw soft rays of light across the wall and offer a sense of cheerful glamour. This wall light can be completed in a single brushed finish or a combination of two to add extra depth to this majestic style.

#### Compatible with

Bathroom

Yacht Club

WL813-SM in Brushed Gold