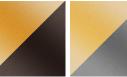

# **Metal Finishes**

Brushed Gold & Antique Brushed Brass Nickel

Brushed Gold

Brushed Gold & Brushed

**Brushed Nickel** 

**Brushed Nickel** & Antique **Brushed Brass** 

Small

WL812-SM,