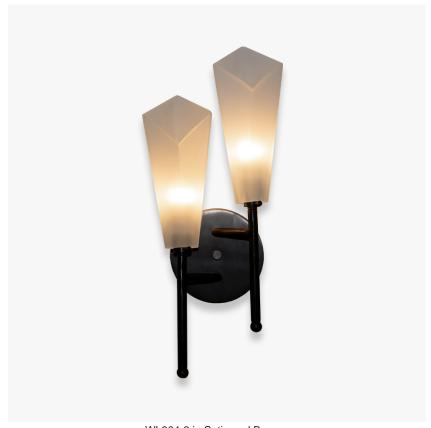

# Sol Two Wall Light

### WL804-2

Collection Name
VEGA COLLECTION

Humans have long illustrated the sun with a simplified image of a central circle surrounded by lines as rays which frame it. Sol, which takes its name from a sun god, plays on this universally recognised symbol for the Sun with arms that project out from a central point, each ending with a piece of hand-blown flared glass. A simple but joyful piece especially designed to suit those with low ceilings.

## Compatible with

Bathroom

WL804-2 in Satin and Bronze

#### **Available Sizes**

Size One

WL804-2,

Height: 44.3 cm (17.44") Width: 18.7 cm (7.36") Depth: 12.1 cm (4.76") Bulbs: 2 x 2.5W G9 LED Net Weight: 2 kg / 4.4 lb