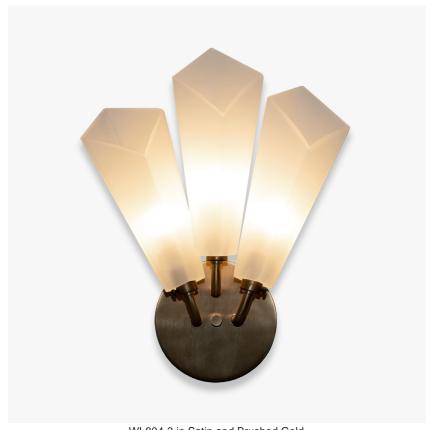

# Sol Three Wall Light

## WL804-3

Collection Name **VEGA COLLECTION** 

Humans have long illustrated the sun with a simplified image of a central circle surrounded by lines as rays which frame it. Sol, which takes its name from a sun god, plays on this universally recognised symbol for the Sun with arms that project out from a central point, each ending with a piece of hand-blown flared glass. A simple but joyful piece especially designed to suit those with low ceilings.

## Compatible with

Bathroom

WL804-3 in Satin and Brushed Gold

#### **Available Sizes**

Size One

WL804-3,

Height: 39.5 cm (15.55") Width: 39 cm (15.35") Depth: 12.1 cm (4.76") Bulbs: 3 x 2.5W G9 LED Net Weight: 2 kg / 4.4 lb