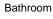

# Sol Chandelier

## **CL804**

Collection Name **VEGA COLLECTION** 

Humans have long illustrated the sun with a simplified image of a central circle surrounded by lines as rays which frame it. Sol, which takes its name from a sun god, plays on this universally recognised symbol for the Sun with arms that project out from a central point, each ending with a piece of hand-blown flared glass. A simple but joyful piece especially designed to suit those with low ceilings.

## Compatible with

CL804-100 in Satin Glass and Antique Brushed Brass

# Metal Finishes

Antique **Brushed Brass** 

Brushed Gold

Brushed Nickel

Bronze

Size One

CL804-75,

Height: 8.6 cm (3.39") Diameter: 75 cm (29.53") Bulbs: 9 x 2.5W G9 LED Size Two

CL804-100,

Height: 8.6 cm (3.39") Diameter: 100 cm (39.37") Bulbs: 12 × 2.5W G9 LED Net Weight: 10 kg / 22 lb

Size Three

CL804-125,

Height: 8.6 cm (3.39") Diameter: 125 cm (49.21") Bulbs: 15 x 2.5W G9 LED