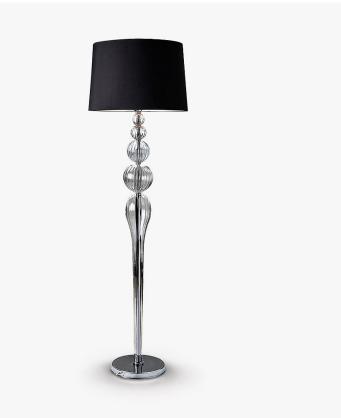

## Venetian Ball Floor Lamp

FL500

Collection Name
VENETIAN GLASS COLLECTION

A Bella Figura all time design classic. An extremely elegant Murano glass floor lamp with a contemporary brass base.

FL500 in Polished Nickel and Clear Murano Glass with a 18 Inch Melton Shade in Silk Dupion 5018W/ 52

One Size Only FL500, Height: 130 cm (51.18") Diameter: 27 cm (10.63") Bulbs: 1 × 60w E27 Net Weight: 7 kg / 15 lb

Dimensions are measured from the base of the lamp to the middle of the bulb holder and are excluding shade. Overall height with an 18" melton or drum shade 159cm - 62.6" Shades can also be made with Customer Own Material (COM)