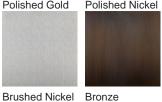

# **BELLA FIGURA**

# Single Ice Block Lamp

#### **TL656**

Collection Name

#### **MODERN MURANO COLLECTION**

A very contemporary table lamp made out of a single rectangular block of hand-made, sculptured Murano glass with a solid aluminium base in a variety of metal finishes.

#### **Test Certification**

IEC (International Electrotechnical Commission) test certificates available - will incur a surcharge UL (Underwriters Laboratories) test certificates available for the USA - will incur a surcharge Suitable for Yachts - Rod and bolting available for use on yachts

#### Compatible with



Yacht Club



TL656 in Clear Murano Glass and Brushed Gold with a 11 Inch Tall Drum Shade in Silk Crepe Satin 1806W/ 44 Silver

### Available Finishes



Polished Gold





Polished Nickel Brushed Gold



All Clear

## Silk Flex Choice, Switch & Plug Colours









Cream

# **Available Sizes**

# One Size Only

TL656,

Height: 56 cm (22.05") Width: 15 cm (5.91") Depth: 12 cm (4.72") Bulbs: 1 x 40w E27

Dimensions are measured from the base of the lamp to the middle of the bulb holder and are excluding shade. Shades can also be made with Customer Own Material (COM)

Overall height with an 11" tall drum shade 82cm - 32.3"