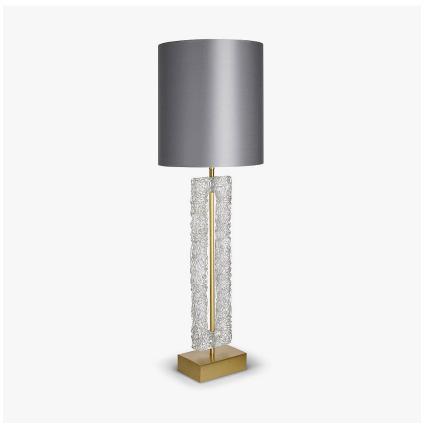

# Single Ice Block Lamp

#### **MODERN MURANO COLLECTION**

A very contemporary table lamp made out of a single rectangular block of hand-made, sculptured Murano glass with a solid aluminium base in a variety of metal finishes.

#### Compatible with

Yacht Club

TL656 in Clear Murano Glass and Brushed Gold with a 11 Inch Tall Drum Shade in Silk Crepe Satin 1806W/ 44 Silver

# One Size Only

TL656,

Height: 56 cm (22.05") Width: 15 cm (5.91") Depth: 12 cm (4.72") Bulbs: 1 x 40w E27

Dimensions are measured from the base of the lamp to the middle of the bulb holder and are excluding shade. Shades can also be made with Customer Own Material (COM)

Overall height with an 11" tall drum shade 82cm - 32.3"