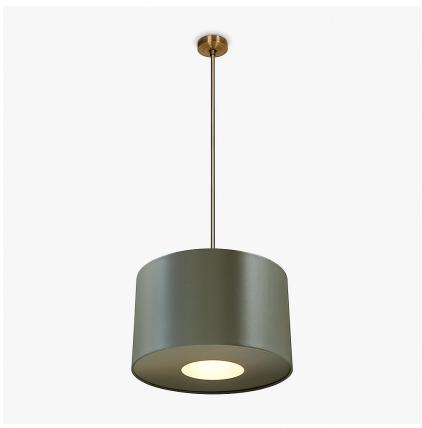

# **Simple Pendant**

# **CL03**

Collection Name

# **HALCYON COLLECTION**

Simplified luxury, a brass pendant gallery on which to suspend one of our deluxe silk lampshades. Available in four house finishes; Brushed Nickel, Brushed Gold, Brushed Brass and Bronze, the Simple Pendant is sold only in conjunction with a Bella Figura lampshade, all of which are made inhouse in the UK and with either a lucite or fabric cut-out diffuser.

# Compatible with

Yacht Club

CL03 in Brushed Brass and 16" Drum Shade in 1806W/ Shaded Green with a Cutout Fabric Diffuser