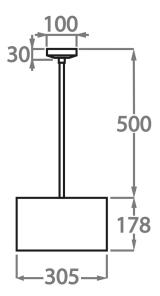

# One size only

CL03,

Bulbs: 1 × 40W E27

This pendant is completely customisable on the overall desired height.

Drops exceeding 100cm (39'') will incur a surcharge, and minimum rod height is 10cm.

Standard ceiling rose diameter: 11cm (4'')