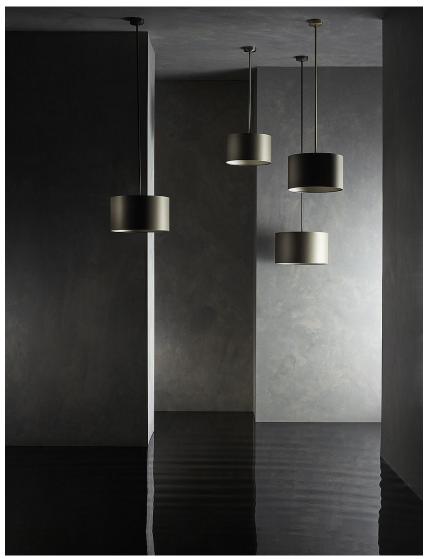

# **Simple Pendant**

## **CL03**

Collection Name
HALCYON COLLECTION

Simplified luxury, a brass pendant gallery on which to suspend one of our deluxe silk lampshades. Available in four house finishes; Brushed Nickel, Brushed Gold, Brushed Brass and Bronze, the Simple Pendant is sold only in conjunction with a Bella Figura lampshade, all of which are made inhouse in the UK. Lucite or fabric diffuser available on request.

## Compatible with

Yacht Club

CL03 in Brushed Brass with 16" Drum Shade in Crepe Satin 1806W/310 Timberwolf