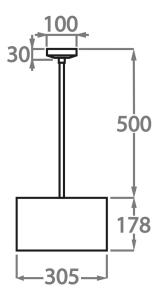

#### One size only

CL03,

Bulbs: 1 × 40W E27

This pendant is completely customisable on the overall desired height.

Drops exceeding 100cm (39'') will incur a surcharge, and minimum rod height is 10cm.

Standard ceiling rose diameter: 11cm (4'')

Drums shades available up to 20―

Lucite or fabric diffuser available on request.