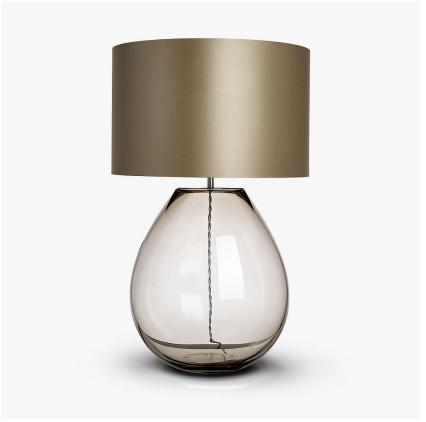

#### **MODERN MURANO COLLECTION**

A beautiful Murano glass oval shaped table lamp, which is hand-made in one of the oldest Murano glass factories by master glass makers. Extremely elegant and minimalist

TL651 in Smoke Murano Glass and Brushed Nickel with a 12 Inch Tall Drum Shade in Silk Crepe Satin 1806W/ 505 Quail

#### **Available Sizes**

One Size Only

TL651,

Height: 32 cm (12.6") Width: 28 cm (11.02") Depth: 16 cm (6.3") Bulbs: 1 x 60w E27

Dimensions are measured from the base of the lamp to the middle of the bulb holder and are excluding shade.