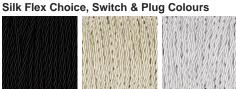

Overall height with a 12" tall drum shade 70cm - 25.6" or with a 15" drum shade 58cm - 22.8"

Shades can also be made with Customer Own Material (COM)

Please note that these table lamps are mouth blown and therefore vary slightly in shape. They are, however, all a consistent height.