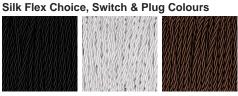

#### **Metal Finishes**

Murano Glass Colours

**Brushed Nickel** 

Sasso Clear Sasso Grey Sasso Tobacco

Black

Silver

Brown

One Size Only TL651, Height: 32 cm (12.6") Width: 28 cm (11.02") Depth: 16 cm (6.3") Bulbs: 1 × 60w E27