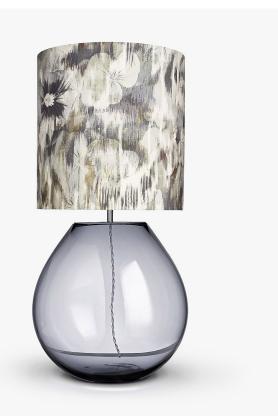

# Sasso Lamp

## **TL651E**

**Collection Name** MODERN MURANO COLLECTION

A beautiful Murano glass oval shaped table lamp, which is hand-made in one of the oldest Murano glass factories by master glass makers. Extremely elegant and minimalist.

#### Compatible with

TL451 in Grey Murano Glass and Brushed Nickel with a 12 Inch Tall Drum Shade in a Custom Fabric by Romo

Dimensions are measured from the base of the lamp to the middle of the bulb holder and are excluding shade. Overall height with a 12" tall drum shade 70cm - 25.6" or with a 15" drum shade 58cm - 22.8" Shades can also be made with Customer Own Material (COM) Please note that these table lamps are mouth blown and therefore vary slightly in shape. They are, however, all a consistent height.