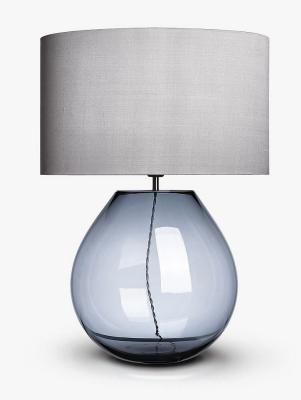

### TL651

**Collection Name** MODERN MURANO COLLECTION

A beautiful Murano glass oval shaped table lamp, which is hand-made in one of the oldest Murano glass factories by master glass makers. Extremely elegant and minimalist.

TL451 in Grey Murano Glass and Brushed Nickel with a 12 Inch Tall Drum Shade in a Custom Fabric by Romo

One Size Only TL651, Height: 32 cm (12.6") Width: 28 cm (11.02") Depth: 16 cm (6.3") Bulbs: 1 × 60w E27

Dimensions are measured from the base of the lamp to the middle of the bulb holder and are excluding shade. Overall height with a 12" tall drum shade 70cm - 25.6" or with a 15" drum shade 58cm - 22.8" Shades can also be made with Customer Own Material (COM) Please note that these table lamps are mouth blown and therefore vary slightly in shape. They are, however, all a consistent height.