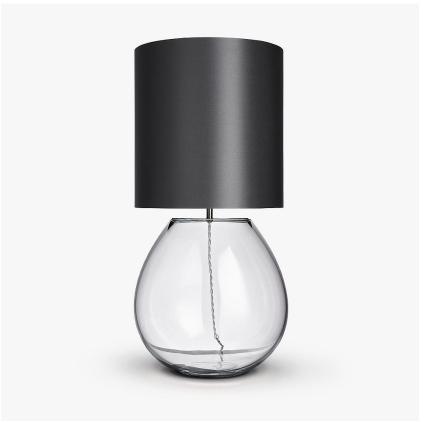

#### MODERN MURANO COLLECTION

A beautiful Murano glass oval shaped table lamp, which is hand-made in one of the oldest Murano glass factories by master glass makers. Extremely elegant and minimalist.

#### Compatible with

Express

TL651 in Clear Murano Glass and Brushed Nickel with a 12 Inch Tall Drum Shade in Silk Crepe Satin 1806W/ 21 Slate

### One Size Only

TL651,

Height: 32 cm (12.6") Width: 28 cm (11.02") Depth: 16 cm (6.3") Bulbs: 1 x 60w E27

Dimensions are measured from the base of the lamp to the middle of the bulb holder and are excluding shade.

Overall height with a 12" tall drum shade 70cm - 25.6" or with a 15" drum shade 58cm - 22.8"

Shades are also available in Customer Own Material (COM)

Please note that these table lamps are mouth blown and therefore vary slightly in shape. They are, however, all a consistent height.