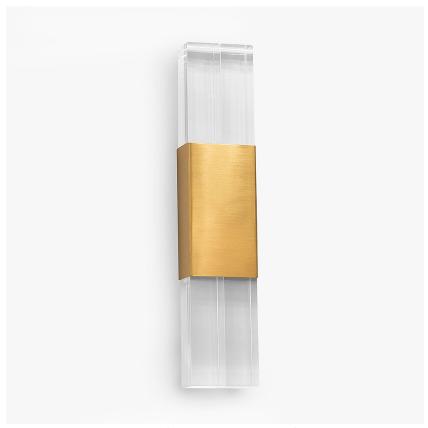

# San Francisco Wall Light

# ART DECO COLLECTION

This new wall light is a sleaker version of our best selling "Chicago" wall light.

Long, slim and elegant - this is a design that will look beautiful in any room.

### Compatible with

Bathroom

WL284 in Clear Lucite and Brushed Gold