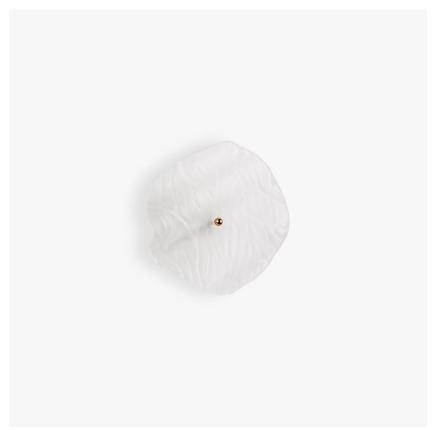

# **Ruffle Wall Light Large**

### **MOONLIGHT COLLECTION**

Echoing the design language of the ceiling lights, we offer two wall light styles to complement our Ruffle collection. A single backlit plate from our large chandelier offers a petite wall adornment which can be grouped in flowing sequences or is beautiful individually. As with the ceiling light, the gently scrunched glass is organically formed and each piece is unique.

# Compatible with

Yacht Club

WL207-LA in Satin Glass and Polished Gold