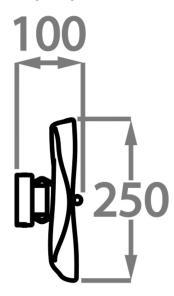

### One Size Only

WL207-LA, Height: 25 cm (9.84")

Diameter: 25 cm (9.84")

Bulbs: 1 x 4.5W 3000K Integrated LED

Net Weight: 1 kg / 2 lb

All our wall lights are suitable for bathrooms if positioned in Zone 3. Please refer to the IP Rating Guide in the Bathroom Section on our website