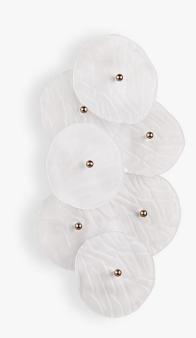

#### Collection Name MOONLIGHT COLLECTION

Echoing the design language of the ceiling lights, we offer two wall light styles to complement our *Ruffle* collection.

A cluster of backlit plates from our small chandelier offers a petite wall adornment. As with the ceiling light, the gently scrunched glass is organically formed and each piece is unique. Alternatively, a cluster of our delicate, smaller plates with integrated LEDs makes for a dainty room accessory.

#### WL207-SM in Satin Glass and Polished Gold