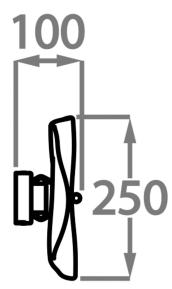

#### **Glass colours**

Ruffle Satin

Brushed Gold Polished Gold

One Size Only WL207-LA, Height: 25 cm (9.84") Diameter: 25 cm (9.84") Bulbs: 1 × 4.5W 3000K Integrated LED Net Weight: 1 kg / 2 lb

All our wall lights are suitable for bathrooms if positioned in Zone 3. Please refer to the IP Rating Guide in the Bathroom Section on our website