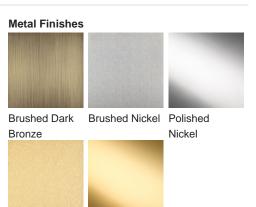

#### **Glass colours**

Ruffle Satin

Brushed Gold Polished Gold

One Size Only WL207-LA, Height: 25 cm (9.84") Diameter: 25 cm (9.84") Bulbs: 1 × 4.5W 3000K Integrated LED Net Weight: 1 kg / 2 lb

All our wall lights are suitable for bathrooms if positioned in Zone 3. Please refer to the IP Rating Guide in the Bathroom Section on our website