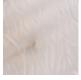

# **BELLA FIGURA**

## **Ruffle Chandelier**

### CL207-SM

#### Collection Name MOONLIGHT COLLECTION

The Roaring Twenties brought a break with tradition marked by great advances in design, the essence of which can be seen in the flamboyant fashion updates of the era. Ladies were adorned in extravagant and dazzling dresses with intricate beading and shimmering sequins. It was this elaborate embellishment that led us to imagine the smaller of the *Ruffle* ceiling light family, abundant with overlapping plates of gently waving satin glass, each completed by a spherical finial at its centre in a finish of your choosing.

#### Compatible with



#### CL207-SM in Satin Glass and Polished Gold

## Available Finishes





Ruffle Satin



Size One CL207-LA-75, Height: 25 cm (9.84") Diameter: 75 cm (29.53") Bulbs: 7 × 2.5W LED G9



Size Two

CL207-LA-100, Height: 25 cm (9.84") Diameter: 100 cm (39.37") Bulbs: 10 × 2.5W LED G9 Net Weight: 22 kg / 49 lb



#### Size Three CL207-LA-125, Height: 25 cm (9.84") Diameter: 125 cm (49.21") Bulbs: 12 x 2.5W LED G9



The dimensions of the central supporting rod and ceiling rose are not included in the height measurements. The standard rod and ceiling rose is 50cm (20") high if not otherwise specified by the customer. Weights are approx.

Finish note: As the glass is handmade by our artisans, they may vary slightly from piece to piece in dimension and appearance

demo.bella-figura.com