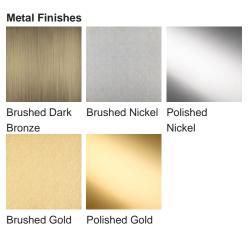

## Available Finishes

Ruffle Satin

Size One CL207-LA-75, Height: 25 cm (9.84") Diameter: 75 cm (29.53") Bulbs: 7 × 2.5W LED G9

Size Two

CL207-LA-100, Height: 25 cm (9.84") Diameter: 100 cm (39.37") Bulbs: 10 × 2.5W LED G9 Net Weight: 22 kg / 49 lb

#### Size Three CL207-LA-125, Height: 25 cm (9.84") Diameter: 125 cm (49.21") Bulbs: 12 x 2.5W LED G9

The dimensions of the central supporting rod and ceiling rose are not included in the height measurements. The standard rod and ceiling rose is 50cm (20") high if not otherwise specified by the customer. Weights are approx.