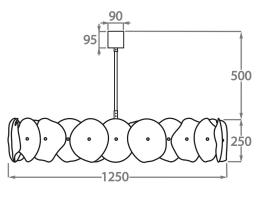

#### Size Three CL207-LA-125, Height: 25 cm (9.84") Diameter: 125 cm (49.21") Bulbs: 12 x 2.5W LED G9

The dimensions of the central supporting rod and ceiling rose are not included in the height measurements. The standard rod and ceiling rose is 50cm (20") high if not otherwise specified by the customer. Weights are approx.