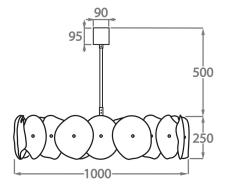

## Available Finishes

Ruffle Satin

Size One CL207-LA-75, Height: 25 cm (9.84") Diameter: 75 cm (29.53") Bulbs: 7 × 2.5W LED G9

Size Two

CL207-LA-100, Height: 25 cm (9.84") Diameter: 100 cm (39.37") Bulbs: 10 × 2.5W LED G9 Net Weight: 22 kg / 49 lb