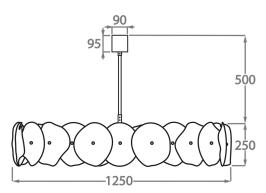

#### Size Three

CL207-LA-125,

Height: 25 cm (9.84") Diameter: 125 cm (49.21") Bulbs: 12 x 2.5W LED G9

The dimensions of the central supporting rod and ceiling rose are not included in the height measurements. The standard rod and ceiling rose is 50cm (20") high if not otherwise specified by the customer.