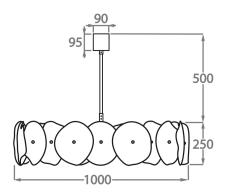

#### Size Two

CL207-LA-100,

Height: 25 cm (9.84") Diameter: 100 cm (39.37") Bulbs: 10 × 2.5W LED G9 Net Weight: 22 kg / 49 lb