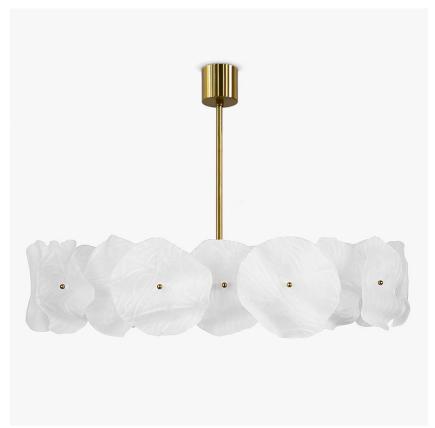

## **Ruffle Chandelier**

## **CL207-LA**

Collection Name **MOONLIGHT COLLECTION** 

Encircled by flirtatious ruffles, the larger of this design family exudes a sultry air and playful elegance. The gentle charm of the curvy glass plates was informed by ladies' fashions of the Twenties where draped fabrics and fluttery hemlines became popular. They were feminine and romantic, a style which blends in perfect harmony with our frosted glass to create a delicate, ethereal glow like moonlight.

## Compatible with

CL207-LA in Satin Glass and Polished Gold