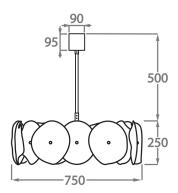

#### Size One

CL207-LA-75, Height: 25 cm (9.84")

Diameter: 75 cm (29.53") Bulbs: 7 × 2.5W LED G9