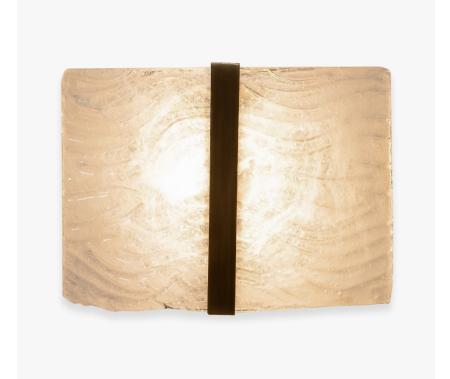

## WL803

Collection Name
VEGA COLLECTION

Plates of embossed and gently bubbled glass create the angular but feminine form of Rosetta. This design has been inspired by the finely tuned Rosetta space probe which is slight and dainty in appearance. Echoing this lithe feat of engineering we created our Rosetta series with a minimum height under 30cm which makes it ideal for low ceilings and with four standard sizes on offer it is highly flexible for both grand and petite spaces.

#### Compatible with

Bathroom

WL803 in Bubbled Clear and Antique Brushed Brass

#### Glass colours

**Bubbled Clear** 