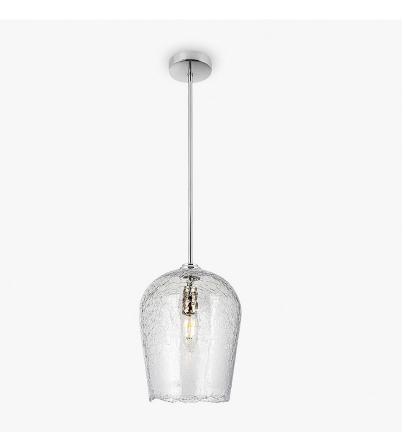

### CL52

Collection Name CANTERBURY COLLECTION

A classic pendant light with an artfully fractured edge and the crackled appearance of frozen ice, which encases the hand-blown glass beneath. Once lit, the refraction of light creates some truly exquisite patterns, which are unique to each pendant. Now available on a Polished Nickel rod.

CL52 in Clear Crackled Glass on a Polished Nickel Rod