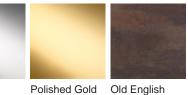

# **BELLA FIGURA**

# **Rime Pendant**

### CL52

Collection Name CANTERBURY COLLECTION

A classic pendant light with an artfully fractured edge and the crackled appearance of frozen ice, which encases the hand-blown glass beneath. Once lit, the refraction of light creates some truly exquisite patterns, which are unique to each pendant. Now available on a Polished Nickel rod.



CL52 in Clear Crackled Glass on a Polished Nickel Rod

#### **Available Finishes**

**Glass colours** 



Clear Crackled

## Metal Finishes



Polished Pol

Old Engli Brass

#### Large CL52-LA, Height: 24.5 cm (9.65") Diameter: 19 cm (7.48") Bulbs: 1 × 40W E14 Net Weight: 3 kg / 7 lb



This pendant is supplied as standard with 50cm (20") of chain. More chain is available on request

\*Please note these pendant's are a unique design and therefore each pendant varies slightly in design and size from one another\*