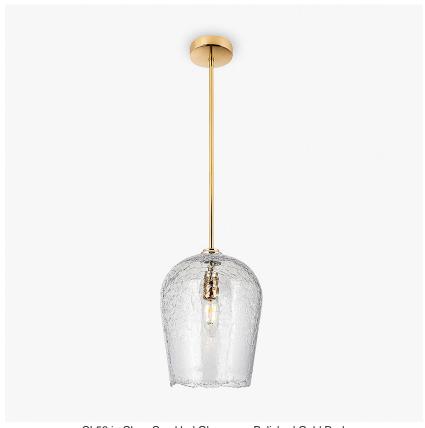

## **CANTERBURY COLLECTION**

A classic pendant light with an artfully fractured edge and the crackled appearance of frozen ice, which encases the hand-blown glass beneath. Once lit, the refraction of light creates some truly exquisite patterns, which are unique to each pendant.

CL52 in Clear Crackled Glass on a Polished Gold Rod