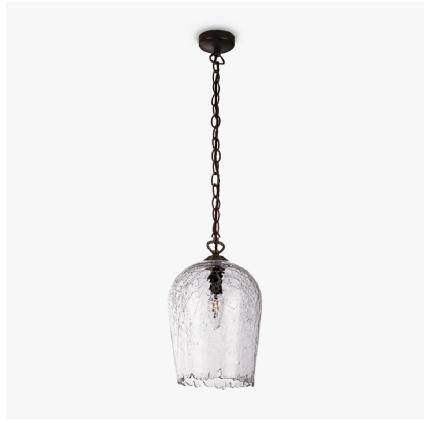

## **CANTERBURY COLLECTION**

A classic pendant light with an artfully fractured edge and the crackled appearance of frozen ice, which encases the hand-blown glass beneath. Once lit, the refraction of light creates some truly exquisite patterns, which are unique to each pendant.

CL52-LA in Clear Crackled Glass and Old English Brass Chain

#### Large CL52-LA,

Height: 24.5 cm (9.65") Diameter: 19 cm (7.48") Bulbs: 1 × 40W E14 Net Weight: 3 kg / 7 lb

This pendant is supplied as standard with 50cm (20") of chain. More chain is available on request