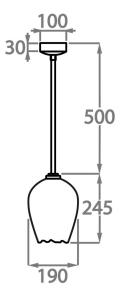

#### Large CL52-LA,

Height: 24.5 cm (9.65") Diameter: 19 cm (7.48") Bulbs: 1 × 40W E14 Net Weight: 3 kg / 7 lb

This pendant is supplied as standard with 50cm (20") of chain. More chain is available on request