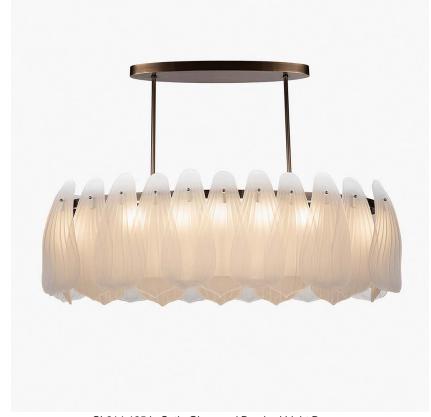

# Rene Chandelier

## CL214-125

Collection Name **MOONLIGHT COLLECTION** 

A look at Art Deco design would be incomplete without considering the work of René Lalique, but his superb glass art could not escape our notice. The René chandelier is our response to the floral motifs and satinised surface seen on several of his iconic sculptures. The stylised leaf impressions are suspended on a slim oval frame which makes it the ideal feature for dining areas.

## Compatible with

CL214-125 in Satin Glass and Brushed Light Bronze

# One Size Only

CL214-125, Height: 42 cm (16.54") Length: 125 cm (49.21") Depth: 63 cm (24.8") Bulbs: 12 G9 LED Net Weight: 40 kg / 88 lb