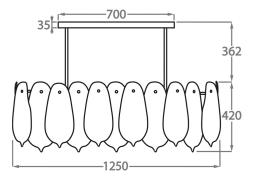

# One Size Only

CL214-125, Height: 42 cm (16.54") Length: 125 cm (49.21") Depth: 63 cm (24.8") Bulbs: 12 G9 LED Net Weight: 40 kg / 88 lb