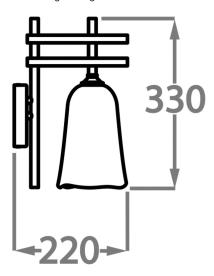

# Size One

WL206,

Height: 33 cm (12.99") Diameter: 22 cm (8.66") Bulbs: 1 E14 Net Weight: 2 kg / 4 lb

All our wall lights are suitable for bathrooms if positioned in Zone 3. Please refer to the IP Rating Guide in the Bathroom Section on our website