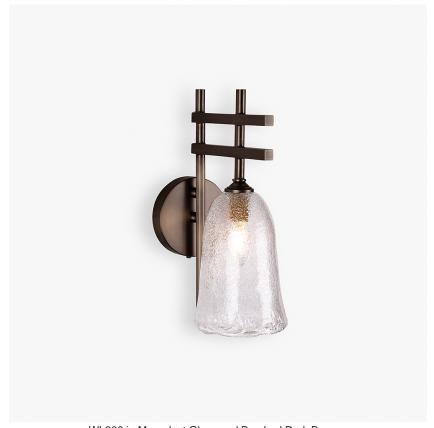

# **Regolith Wall Light**

#### **MOONLIGHT COLLECTION**

Star of the show or the ultimate accessory to the Regolith ceiling light is the Regolith wall light. The contours of its glass shade are evocative of a 1920s cloche hat, scaled down from the larger ceiling light shade with a delicate rework of the geometric lines of this design series. Blanketed in glittering grains of glass, this blend of fashion and celestial influences offers to set the room to sparkle.

# Compatible with

Bathroom

WL206 in Moondust Glass and Brushed Dark Bronze