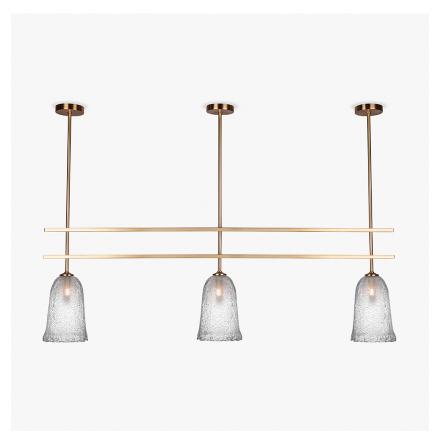

## **Regolith Ceiling Light**

#### **CL206**

Collection Name

#### **MOONLIGHT COLLECTION**

The crisp lines of Regolith's frame juxtapose the molten, sparkling look of the glass domes suspended beneath. The inside of the glass domes are dusted with tiny glass beads which are gently melted onto the surface. This scattering of particles is suggestive of the loose material ... which fleck the surface of the moon, termed lunar regolith. This concept aided us in the development of this rich new surface texture which when applied to a transparent material carries and amplifies the glow of the light source within. This configuration has been designed with kitchen islands in mind and its measurements are highly customisable, please contact us with your requirements.

### One Size Only

CL206,

Height: 102.5 cm (40.35") Width: 150 cm (59.06") Bulbs: 3 E27