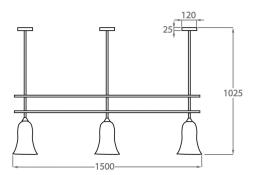

### One Size Only

CL206,

Height: 102.5 cm (40.35") Width: 150 cm (59.06") Bulbs: 3 E27