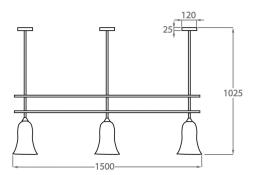

# One Size Only

CL206,

Height: 102.5 cm (40.35") Width: 150 cm (59.06") Bulbs: 3 E27