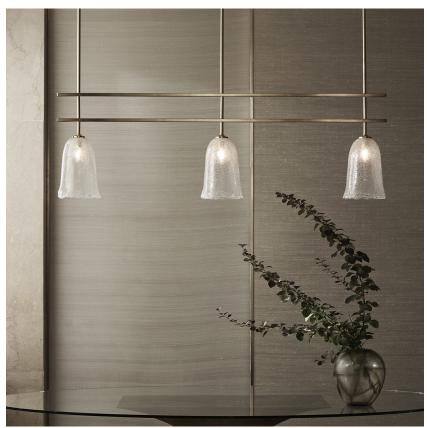

# **Regolith Ceiling Light**

## **CL206**

Collection Name
MOONLIGHT COLLECTION

The crisp lines of Regolith's frame juxtapose the molten, sparkling look of the glass domes suspended beneath. The inside of the glass domes are dusted with tiny glass beads which are gently melted onto the surface. This scattering of particles is suggestive of the loose material ... which fleck the surface of the moon, termed lunar regolith. This concept aided us in the development of this rich new surface texture which when applied to a transparent material carries and amplifies the glow of the light source within. This configuration has been designed with kitchen islands in mind and its measurements are highly customisable, please contact us with your requirements.

## Compatible with

CL206 in Moondust Glass and Brushed Dark Bronze

# One Size Only

CL206,

Height: 102.5 cm (40.35") Width: 150 cm (59.06") Bulbs: 3 E27