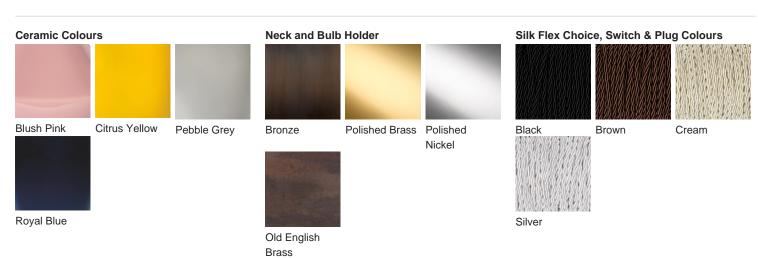

# **BELLA FIGURA**

## **Pyrus Lamp**

#### **TL162**

Collection Name

#### **CONTOUR COLLECTION**

The fruit from the tree of the Pyrus genus – the humble pear, the perfect name for our latest ceramic design. Curvaceous but sleek, our Pyrus lamp renews this classic pear shape, creating a chic outline for superior interior styling. Illuminated by five new glossy glazes, this piece is as versatile as it is vivacious.



TL162 in Royal Blue and Polished Nickel with 13" Tall Drum Shade in Silk Crepe Satin 1806W 57N New Navy

#### **Available Finishes**



### **Available Sizes**

One Size

TL162, Height: 52.5 cm (20.67") Diameter: 28 cm (11.02") Bulbs: 1 E27

Net Weight: 3 kg / 7 lb

Dimensions are measured from the base of the lamp to the middle of the bulb holder and are excluding shade Overall height with a 13" Tall Drum shade 83cm - 32.2" Shades are also available in Customer Own Material (COM)