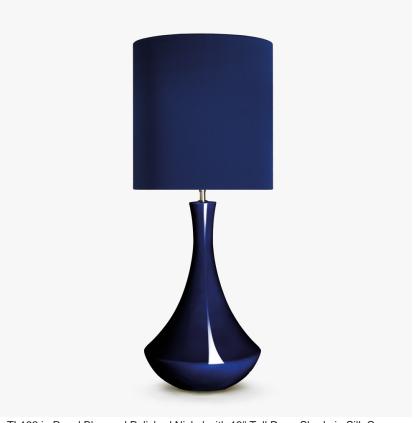

TL162 in Royal Blue and Polished Nickel with 13" Tall Drum Shade in Silk Crepe Satin 1806W 57N New Navy

### **Available Sizes**

One Size

TL162, Height: 52.5 cm (20.67") Diameter: 28 cm (11.02") Bulbs: 1 E27

Net Weight: 3 kg / 7 lb

Dimensions are measured from the base of the lamp to the middle of the bulb holder and are excluding shade Overall height with a 13" Tall Drum shade 83cm - 32.2" Shades are also available in Customer Own Material (COM)