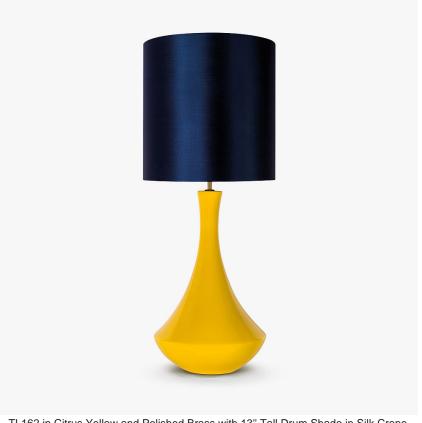

TL162 in Citrus Yellow and Polished Brass with 13" Tall Drum Shade in Silk Crepe Satin 1806W/ 57N New Navy