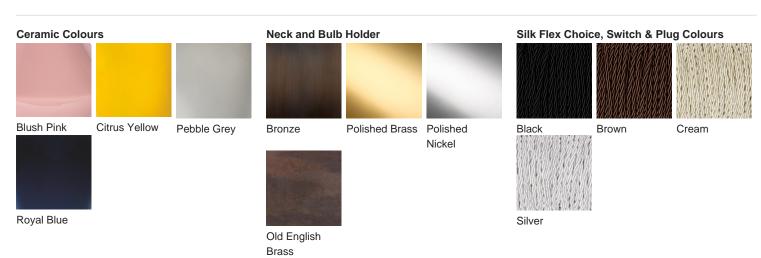

# **BELLA FIGURA**

## **Pyrus Lamp**

#### **TL162**

Collection Name

#### **CONTOUR COLLECTION**

The fruit from the tree of the Pyrus genus – the humble pear, the perfect name for our latest ceramic design. Curvaceous but sleek, our Pyrus lamp renews this classic pear shape, creating a chic outline for superior interior styling. Illuminated by five new glossy glazes, this piece is as versatile as it is vivacious.



TL162 in Citrus Yellow and Polished Brass with 13" Tall Drum Shade in Silk Crepe Satin 1806W/ 57N New Navy

#### **Available Finishes**



### **Available Sizes**

One Size

TL162, Height: 52.5 cm (20.67") Diameter: 28 cm (11.02") Bulbs: 1 E27

Net Weight: 3 kg / 7 lb

Dimensions are measured from the base of the lamp to the middle of the bulb holder and are excluding shade Overall height with a 13" Tall Drum shade 83cm - 32.2" Shades are also available in Customer Own Material (COM)